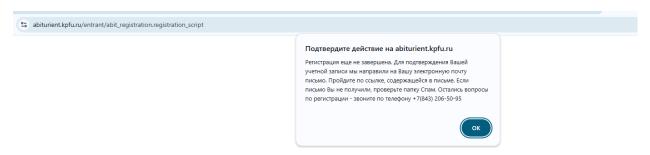

**Step 3.** To activate your account on website "Budu studentom!" you have to open your email and follow the link in the letter of KFU Technical Support.

**Step 4.** Upon your first log-in you have to read the Agreement between the Participants of Electronic Interaction. Read, tick the box and click the button "Submit".