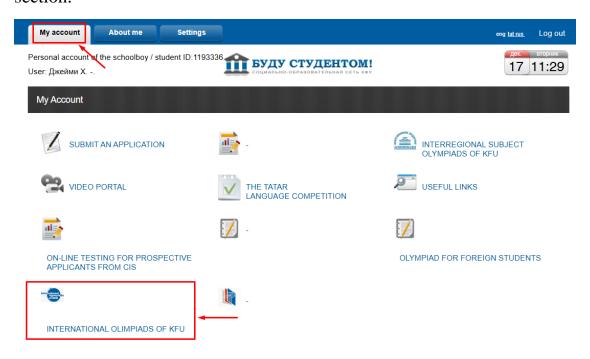

Step 6. Then you need to fill in the section about "Address and passport".

**Step 7.** Return to "My Account" and click on the "International Olympiads of KFU" section.

**Step 8.** Read the Regulations and Procedural Rules, then sign up "Consent" and click on "Save".