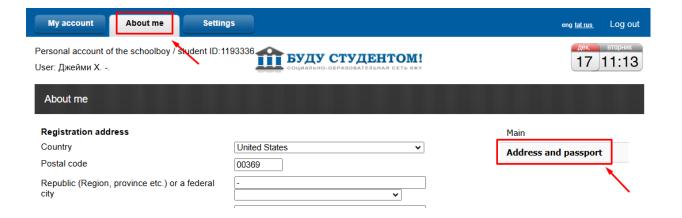

✓ Настоящим я принимаю соглашение между участниками электронного взаимодействия и подтверждаю, что ознакомлен с
условиями данного соглашения

Сохранить

**Step 5.** Click on "About me" and fill in the information in "Main" section. It's important to fill in all the fields of the form including information about parents.

Step 6. Then you need to fill in the section about "Address and passport".

**Step 7.** Return to "My Account" and click on the "International Olympiads of KFU" section.

**Step 8.** Read the Regulations and Procedural Rules, then sign up "Consent" and click on "Save".