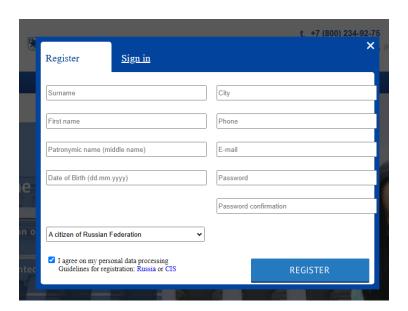

**Step 1.** Open your Internet browser. Go to the KFU's website "Budu Studentom!" (abiturient.kpfu.ru). Click the button "Register" to start the process.

**Step 2.** In a new window you have to fill in your personal information. Please fill in all the fields in Russian according to the notarized translation of your passport. Save your login (email) and password.