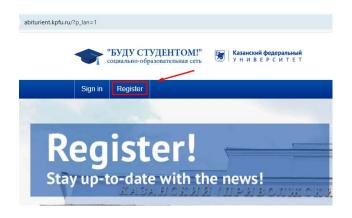

**Step 1.** Open your Internet browser. Go to the KFU's website "Budu Studentom!" (abiturient.kpfu.ru). Click the button "Register" to start the process.

**Step 2.** In a new window you have to fill in your personal information. Please fill in all the fields in Russian according to the notarized translation of your passport. Save your login (email) and password.